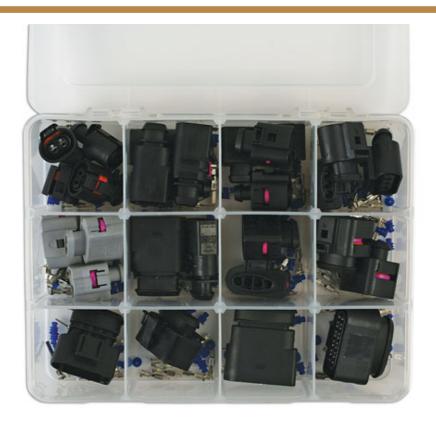

## **Assorted VW Group Electrical Connector Kit 3.5 Series**

Popular assortment of Volkswagen electrical sensor connectors. Assortment contains both the male and female connectors along with the non insulated terminals and seals to make the waterproof connection and seal. Sensors can be used in any area of the vehicle. Mainly used in the engine bay to protect circuits and important sensors for the engine management system. Suitable for use with Laser Tools Part Nos. 7293, 7002, 6547, 3932, 3984 & 4027. Ideal assortment for any automotive electrical engineer working on sensor or harness repairs.

## **Additional Information**

- Popular Volkswagen 3.5 Series connectors.
- Kit contains: 2-pin connectors male & female (4 of each), 3-pin connectors male & female (3 of each).
- 4-pin connectors male & female (2 of each), 6-pin connectors female (2 of each), 8-pin connector male & female (1 of each), 10-pin connectors male & female (1 of each).
- · Complete with terminals & seals to suit.
- · RoHS compliant.