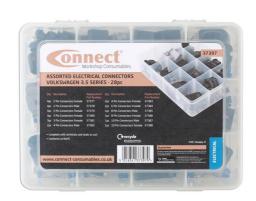

## **Assorted VW Group Electrical Connector Kit 3.5 Series**

Popular assortment of Volkswagen electrical sensor connectors. Assortment contains both the male and female connectors along with the non insulated terminals and seals to make the waterproof connection and seal. Sensors can be used in any area of the vehicle. Mainly used in the engine bay to protect circuits and important sensors for the engine management system. Suitable for use with Laser Tools Part Nos. 7293, 7002, 6547, 3932, 3984 & 4027. Ideal assortment for any automotive electrical engineer working on sensor or harness repairs.

## **Additional Information**

- Popular Volkswagen 3.5 Series connectors.
- Kit contains: 2-pin connectors male & female (4 of each), 3-pin connectors male & female (3 of each).
- 4-pin connectors male & female (2 of each), 6-pin connectors female (2 of each), 8-pin connector male & female (1 of each), 10-pin connectors male & female (1 of each).
- · Complete with terminals & seals to suit.
- · RoHS compliant.

http:///product/37397

Video available: https://youtu.be/PtXhZi3XyBo

Related Tools

Terminal Tool | 3932

connector Removal Tool - for VAG, Porsche | 6547

erminal Tool Set | 4027

Connector & Terminal Removal Kit | 7293